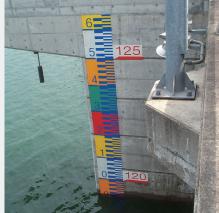

### Customized specifications

For slope –

Example: 63°slope, 45°slope, 34°slope

For Dam(Wide-range type) –

Example: Width 300mm, 500mm, 1000mm

For CCTV -

Example: Color for highly sensitive camera

\*Available upon request as slope, width, thickness, design and so on