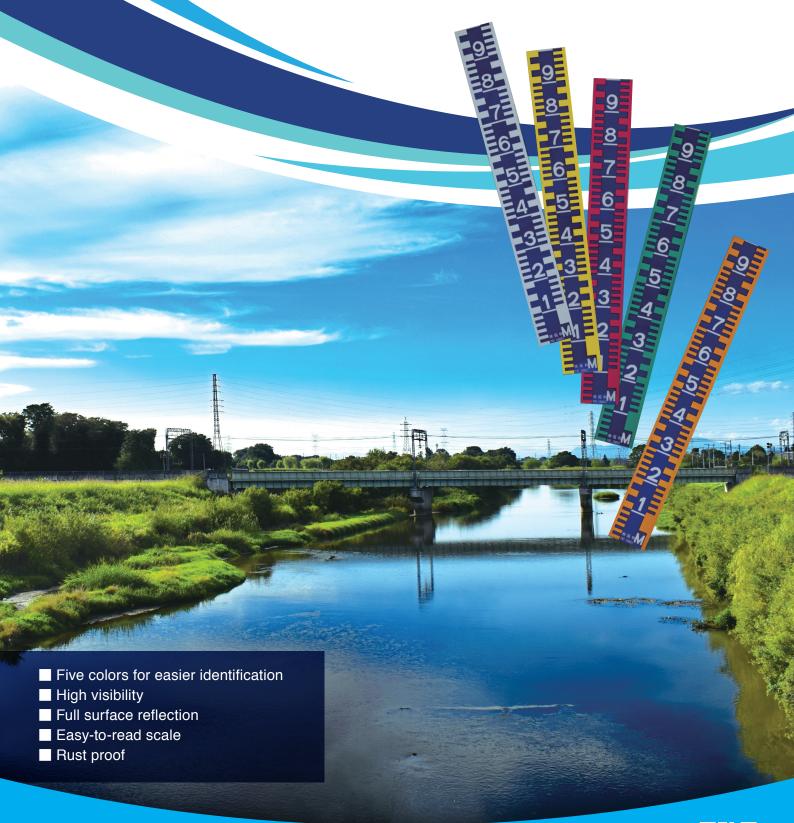

### Five colors for easier identification

Misreading eliminated in a long distance by installing boards with scaled that stand in the water with different colors at a 1m interval.

# High visibility

Colors with high visibility allow easy recognition in the day/night, bad weather, and a far distance.

### Full surface reflection

The retroreflective surface material allows easier reading during the night with bright board with scaled standing in the water as most of the light reflects in the direction of the light source, regardless of the incident direction.

## Easy-to-read scale

Easy reading of the water level with a 1cm scale and 2cm scale arranged side by side.

## Rust proof

Rust-proof design with the aluminum or stainless steel material.