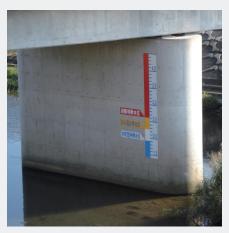

reading during the night with bright board with scaled standing in the water as most of the light reflects in the direction of the light source, regardless of the incident direction.

## Easy-to-read scale

Easy reading of the water level with a 1cm scale and 2cm scale arranged side by side.

## Rust proof

Rust-proof design with the aluminum or stainless steel material.

# Standard specifications

Length:1000mm

• Width:120mm

Thickness:2mm

Material: Aluminum or Stainless

· Color: White, Yellow, Red, Green, Orange

### Customized specifications

For slope –

Example: 63°slope, 45°slope, 34°slope

For Dam(Wide-range type) –

Example: Width 300mm, 500mm, 1000mm

For CCTV -

Example: Color for highly sensitive camera

\*Available upon request as slope, width, thickness, design and so on







Example: Staff Gauge for Dam