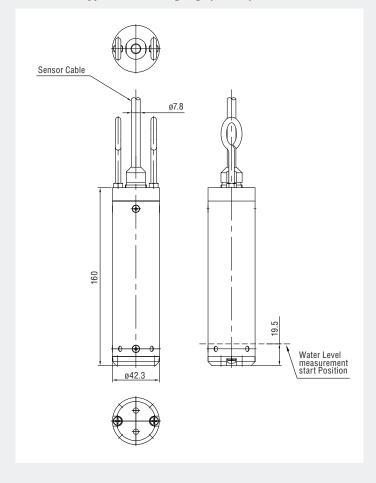

## Pressure type water level gauge(RS485)

| - 1 1000an o 1) po maior toro: gaago(110 100) |                                                                                                              |
|-----------------------------------------------|--------------------------------------------------------------------------------------------------------------|
| Model                                         | CPS-4-RM1(measuring range 0 to 4m) CPS-10-RM1(measuring range 0 to 10m) CPS-20-RM1(measuring range 0 to 20m) |
| Accuracy                                      | ±0.2%FS(CPS-04-RM1)<br>±0.1%FS(CPS-10-RM1, CPS-20-RM1)                                                       |
| Overload resistance                           | 200%FS                                                                                                       |
| Output signal                                 | RS485 signal                                                                                                 |
| Power supply                                  | DC12V(7 to 15V)                                                                                              |
| Operating condition (temperature, humidity)   | -10°C to +60°C (No freezing)                                                                                 |
| Material                                      | SUS316L                                                                                                      |
| Dimensions                                    | 160 x φ42.3 mm                                                                                               |
| Weight                                        | Approx.1kg                                                                                                   |
| Cable                                         | Dedicated cable(Sensor to junction box) Max.100m                                                             |