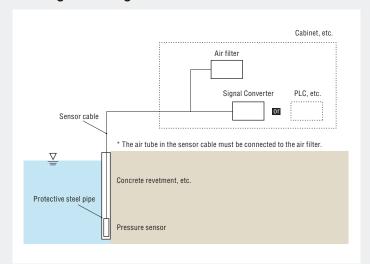

e, humidity)   | -10°C to +60°C (No freezing)                                                                                 |
| Material                                      | SUS316L                                                                                                      |
| Dimensions                                    | 160 x φ42.3 mm                                                                                               |
| Weight                                        | Approx.1kg                                                                                                   |
| Cable                                         | Dedicated cable(Sensor to junction box) Max.100m                                                             |

### Configuration diagram



# Pressure type water level gauge(RS485)